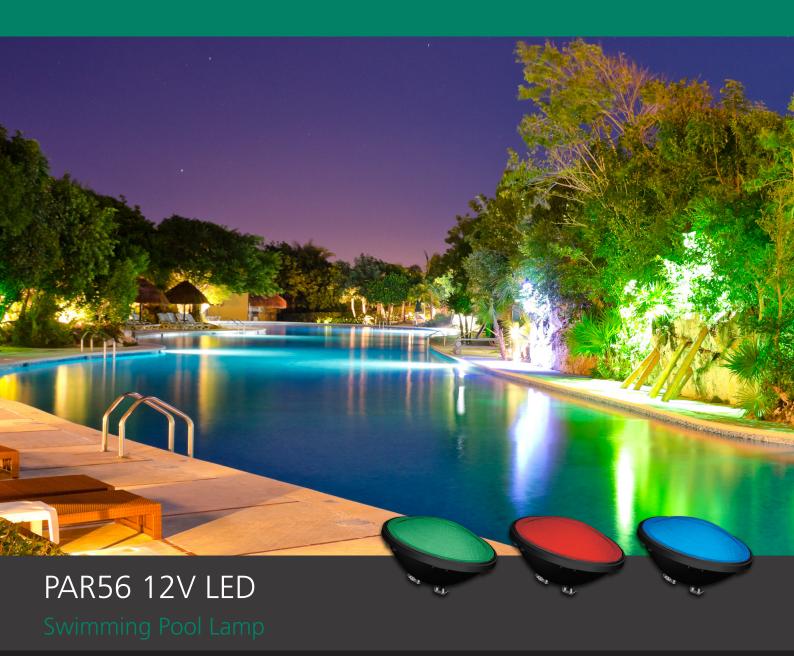

# SYLVANIA





The **Sylvania PAR56 LED** represents a top class professional development for underwater illumination of swimming pools, fountains etc. By combining high power LEDs of red, green, blue & fixed white colours together with an internal microprocessor, it is capable of generating the full spectrum of colours. The lamp can

be operated in a mode of continuous colour changing, or fixed at any desired colour by briefly switching off and back on again. An internal flash memory remembers this choice even after the lamp is switched off. This is facilitated by the optional Sylvania remote control and receiver.



## PAR56 12V LED

### **Swimming Pool Lamp**

#### **FEATURES**

- Choice between RGB colour changing or fixed white version
- Full PPS (Polyphenylsulphide) plastic body, very resistant