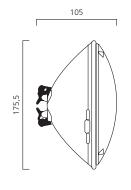

te | 18          | 12V AC 50/60 Hz      | 2.50           | 1000                   | 40                   | PAR 56 | Screw Lugs      | 6             |
| OPTIONAL REMOTE CONTROL UNIT: |                           |             |                      |                |                        |                      |        |                 |               |
| 0060542                       | PAR 56 LED RECEIVER-NEW   | 600 VA max  | AC110/240V           | Max. 3 A       | _                      | _                    | _      | Screw terminals | 1             |
| 0060543                       | PAR 56 REMOTE CONTROL-NEW | _           | 12V battery          | _              | _                      | _                    | _      | _               | 1             |



#### **Dimensions (mm)**





#### **DIRECTIONS FOR USE**

- Only for use with magnetic (non electronic) transformer.
- The remote control is an optional accessory; lamps also function with ordinary switches.